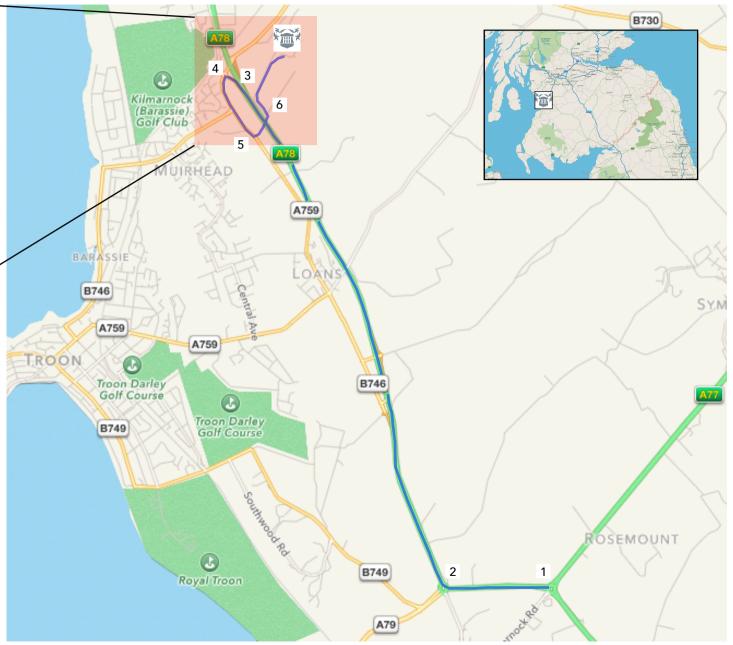

## From A77:

- 1. Turn off A77 at roundabout onto A78 heading to A79/Irvine/Greenock/Prestwick/Troon
- 2. At roundabout take 3rd exit onto the A78 following signs to Irvine/Greenock
- 3. Take 2nd exit (after 3.2 miles) signposted for Dundonald/Barrassie/Kilmarnock/B746
- 4. At bottom of slip road take 1st exit at roundabout onto A759 following signs to Barrassie
- 5. Take next left turn after about 1/4 mile. There is a white Hillhouse Estate sign.
- 6. Follow the drive over bridge, bear left at fork and you will come to house through the main white gate at a cottage.