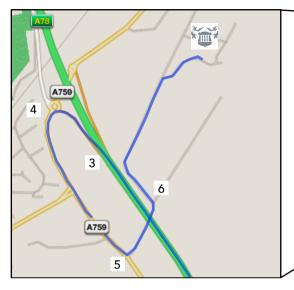

## From A77:

- 1. Turn off A77 at roundabout onto A78 heading to A79/Irvine/Greenock/Prestwick/Troon
- 2. At roundabout take 3rd exit onto the A78 following signs to Irvine/Greenock
- 3. Take 2nd exit (after 3.2 miles) signposted for Dundonald/Barrassie/Kilmarnock/B746
- 4. At bottom of slip road take 1st exit at roundabout onto A759 following signs to Barrassie
- 5. Take next left turn after about 1/4 mile. There is a white Hillhouse Estate sign.
- 6. Follow the drive over bridge, bear left at fork and you will come to house through the main white gate at a cottage.